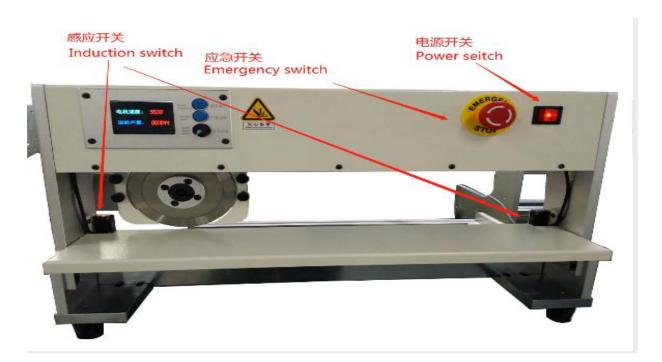

The cutting speed can be freely switched between 300mm/s and 500mm/s.

The gap between the upper and lower blades can be easily adjusted by rotating a knob.

The operation is safe, with a protective blade on the circular blade to prevent injuries. It is also equipped with a safety sensing device that stops the guillotine if hands or foreign objects enter the working area.