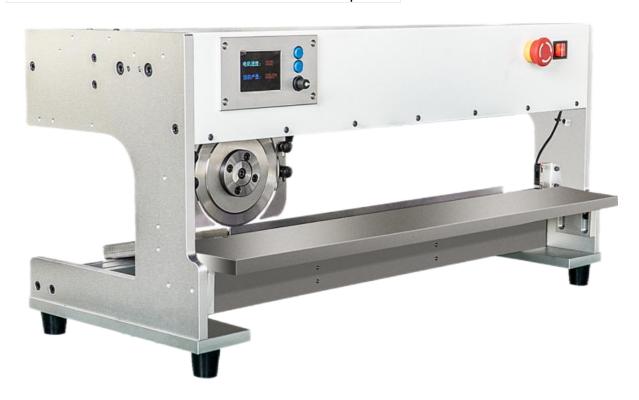

#### Technical Specifications:

Machine size: 950mm\*340mm\*430mm

PCB thickness: 0.2-3.0mm

Board feeding speed: 300-500mm/second: Blade material: SKD61 high speed steel

Working temperature: 10-35℃ Storage temperature: -20-50℃

Power supply: 230V/110V,50HZ/60HZ,40W

Machine weight: 40KG

#### **Product Features:**

The guillotine-type PCB separator is an electrically operated machine designed for separating PCBs and aluminum substrates, utilizing an upper circular blade and a lower straight blade. During the separation process, the PCB is secured in the V-groove and controlled by a foot switch to activate the upper blade for cutting.