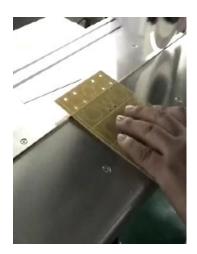

#### **Product Features:**

The guillotine-type PCB separator is an electrically operated machine designed for separating PCBs and aluminum substrates, utilizing an upper circular blade and a lower straight blade. During the separation process, the PCB is secured in the V-groove and controlled by a foot switch to activate the upper blade for cutting.

Applications: Suitable for cutting various PCBs with V-grooves, SMT circuit boards, aluminum substrates, LED circuit boards, and LED light strips. The process ensures clean edges, excellent results, high speed, and does not damage components on the circuit board. The imported high-speed steel blades have a long service life, making it ideal for the LED industry, SMT industry, mobile phone/MP3 industry, electric toy industry, and various electronics industries using circuit boards.