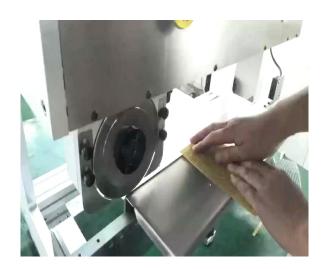

#### **Product Features:**

The guillotine-type PCB separator is an electrically operated machine designed for separating PCBs and aluminum substrates, utilizing an upper circular blade and a lower straight blade. During the separation process, the PCB is secured in the V-groove and controlled by a foot switch to activate the upper blade for cutting.

The equipment employs a stepper motor drive, capable of separating various large or small PCBs with pre-scored grooves.

Add: Room 1806, Block 3, Jinyun COFCO, Qianjin 2nd Road, Xixiang, Baoan District, Shenzhen City, CN 518102 Website: www.smthelp.com Tel: +86-755-83203237; Fax:+86-755-23240492